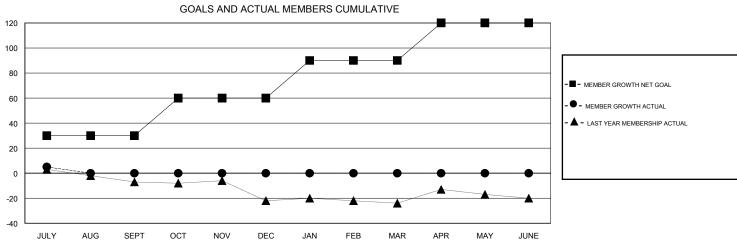

## GMT: LOCATION PENNSYLVANIA GMT CA

| Clubs                 |               |           |               | Members               |                           |                         |                                                    |  |
|-----------------------|---------------|-----------|---------------|-----------------------|---------------------------|-------------------------|----------------------------------------------------|--|
| RESULTS FOR 2019-2020 |               |           |               | RESULTS FOR 2019-2020 |                           |                         |                                                    |  |
| QUARTER               | NEW CLUB GOAL | NEW CLUBS | DROPPED CLUBS | QUARTER               | MEMBER GROWTH NET<br>GOAL | MEMBER GROWTH<br>ACTUAL | DROPPED<br>MEMBERS ACTUAL<br>(including transfers) |  |
| JULY/AUG/SEPT         | 0             | 0         | 0             | JULY/AUG/SEPT         | 30                        | 7                       | 2                                                  |  |
| OCT/NOV/DEC           | 1             | 0         | 0             | OCT/NOV/DEC           | 30                        | 0                       | 0                                                  |  |
| JAN/FEB/MAR           | 1             | 0         | 0             | JAN/FEB/MAR           | 30                        | 0                       | 0                                                  |  |
| APR/MAY/JUNE          | 1             | 0         | 0             | APR/MAY/JUNE          | 30                        | 0                       | 0                                                  |  |