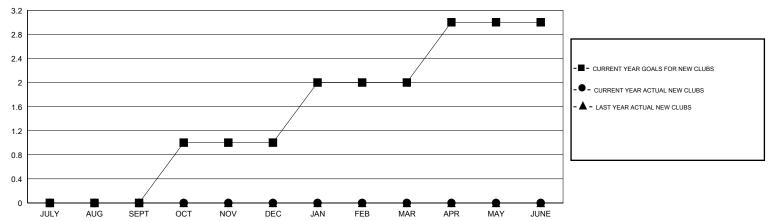

## GMT: LOCATION PENNSYLVANIA GMT CA

| Clubs                 |               |           |               | Members               |                           |                         |                                                    |  |
|-----------------------|---------------|-----------|---------------|-----------------------|---------------------------|-------------------------|----------------------------------------------------|--|
| RESULTS FOR 2019-2020 |               |           |               | RESULTS FOR 2019-2020 |                           |                         |                                                    |  |
| QUARTER               | NEW CLUB GOAL | NEW CLUBS | DROPPED CLUBS | QUARTER               | MEMBER GROWTH NET<br>GOAL | MEMBER GROWTH<br>ACTUAL | DROPPED<br>MEMBERS ACTUAL<br>(including transfers) |  |
| JULY/AUG/SEPT         | 0             | 0         | 0             | JULY/AUG/SEPT         | 30                        | 7                       | 2                                                  |  |
| OCT/NOV/DEC           | 1             | 0         | 0             | OCT/NOV/DEC           | 30                        | 0                       | 0                                                  |  |
| JAN/FEB/MAR           | 1             | 0         | 0             | JAN/FEB/MAR           | 30                        | 0                       | 0                                                  |  |
| APR/MAY/JUNE          | 1             | 0         | 0             | APR/MAY/JUNE          | 30                        | 0                       | 0                                                  |  |